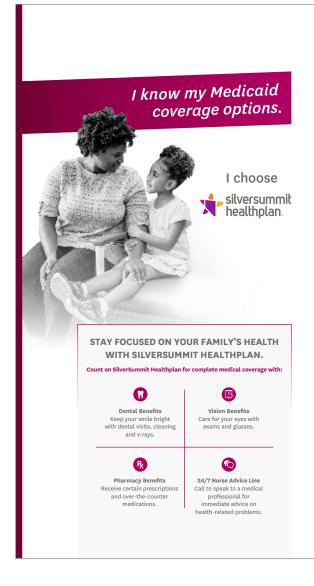

I know my Medicaid coverage options. I choose SilverSummit Healthplan.

**ANNCR:** Visit ChooseSilverSummit.com to learn more today! SilverSummit Healthplan is a Nevada Medicaid and Nevada Checkup health plan.

- Dental Benefits
- Vision Benefits
- R Over-the-Counter Pharmacy Benefits
- 24/7 Nurse Advice Line

- Start Smart for Your Baby®
- Transportation Services
- My Health Pays® Rewards Program
- Telehealth