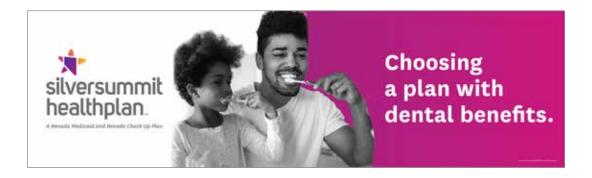

#### DENTAL SERVICES INCLUDE:

- Dental exams, fluoride treatment and seal application for children. These should be every six months after the first tooth appears.
- Members 21 and older can have two dental visits for cleanings and X-ray per year at a approved health center.

#### DENTAL SERVICES INCLUDE:

- · Dental exams, fluoride treatment and seal application for children. These should be every six months after the first tooth appears.
- Members 21 and older can have two dental visits for cleanings and X-ray per year at a approved health center.