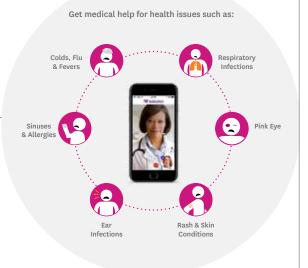

# COLLATERAL

Avoid the wait. SilverSummit Healthplan offers anytime, anywhere medical attention at no cost to you.

Virtual Health is your easy, 24-hour access to in-network providers for non-emergency health issues.

Use Virtual Health without having to take time off, sit in a waiting room or leave home at all! Make an appointment for a time that works for you. [Or, you can enjoy same-day visits.] [Plus, limited wait times!]