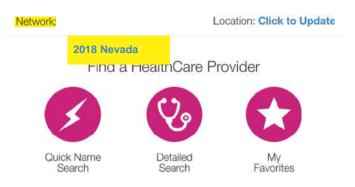

## **STEP 2: Enter Your Location**

Click on **Use My Location** or type in your Address, Zip Code, City or County to find a provider near you. If prompted upon entering your location, please select your Network.

| Welcome to Fin<br>Use your current location          |                                                      | ÷                  | Choose A Network |   |
|------------------------------------------------------|------------------------------------------------------|--------------------|------------------|---|
|                                                      | Address, Zip code or County + State*                 | 2018 Missouri      |                  | > |
|                                                      | e.g. 5 Elm St or King County, WA                     | 2019 Missouri      |                  | > |
| OR Use My Location OR                                | "When searching by ocurity, please<br>include state" | 2018 Nevada        |                  | > |
|                                                      | Set Location                                         | 2019 Nevada        |                  | > |
| eiter offers Telenealth Services through Teladoc. Le |                                                      | 2018 New Hampshire |                  | > |

# **3** STEP 3: Search for a Provider

There are two ways to search for a provider: **Quick Name Search** and **Detailed Search**.

Before choosing your search option, make sure your correct state network is listed.