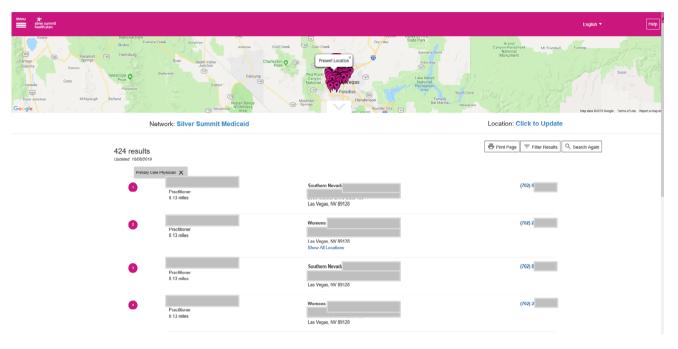

### 4 STEP 4: Select Your Provider

After you click on Search, a new page will open showing all the providers that fit your selections.

On this page, you can:

- Click on a blue, bolded name to learn more about any of the listings
- Filter your results or
- Print the page

**Example of Provider Details page:** Use this to find public transportation options, driving directions and additional information about a specific provider.

| - Return to Results                                                         | 🖶 Print Page 🛛 🛱 Public Transportation Y Driving Directions 🗮 Add / Remove Favorite                                                             |
|-----------------------------------------------------------------------------|-------------------------------------------------------------------------------------------------------------------------------------------------|
|                                                                             | Builly Josep Karr Progilies Health Caribers<br>Builty Joan Aan Progilies Health Caribers<br>11542 III Florissant Avenue<br>Performent, MC-63033 |
| Practice Details<br>Hours: Sun, Sat (Closed)                                | Provider Details<br>Gender: Female                                                                                                              |
| Mon, Tue, Wed, Thu, Fri (8:00 AM - 5:30 PM)                                 | Specialties:                                                                                                                                    |
| Open Weekends: No                                                           | General Practice                                                                                                                                |
| Fax                                                                         | <ul> <li>Board Status: Not Certified View Details</li> </ul>                                                                                    |
| County.                                                                     | Family Medicine                                                                                                                                 |
| Accessible to People with Disabilities: Yos ()<br>Translation Services: Yes | <ul> <li>Board Status: Not Cortified View Details</li> </ul>                                                                                    |
|                                                                             | Hospital Affiliations: (i) None                                                                                                                 |
|                                                                             | Languages Spoken by Practitioner: None                                                                                                          |
| Patient Types                                                               | Patient Centered Medical Home: Yes                                                                                                              |
| Accepting New Patients: Yes                                                 | National Provider Identifier:                                                                                                                   |
| Age Limitations: 0 yr(s) - 100 yr(s)                                        |                                                                                                                                                 |
| Gender Limitation: None                                                     |                                                                                                                                                 |