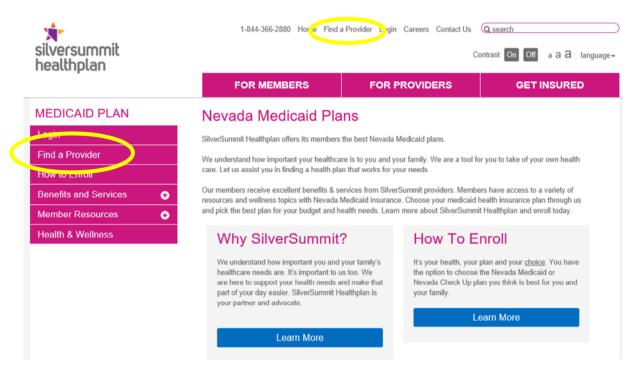

### STEP 1: Visit Your SilverSummit Healthplan Home Page

Click on **Find a Provider** from your SilverSummit Healthplan home page. *If you are viewing this guide from the "Welcome to Find a Provider" screen please skip to STEP 2.* 